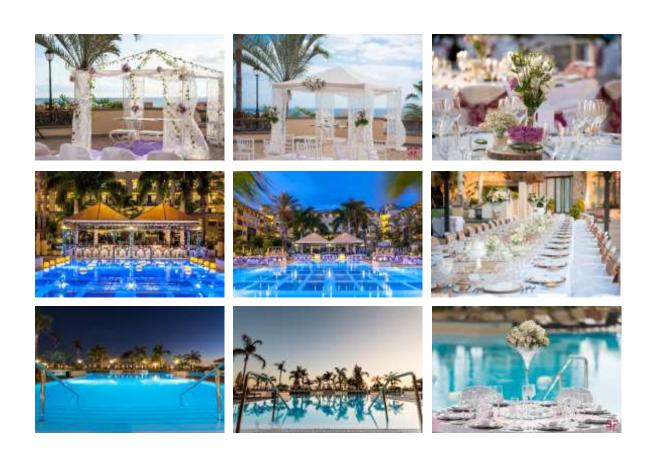

## CANDY BAR (Minimum for 20 people)

Candy Bar from 190€ that includes: natural flower decoration and stationary, sweets skewers, colourful candies, lollipops, chocolates, lemon sponge cake and mini apples caramelized.