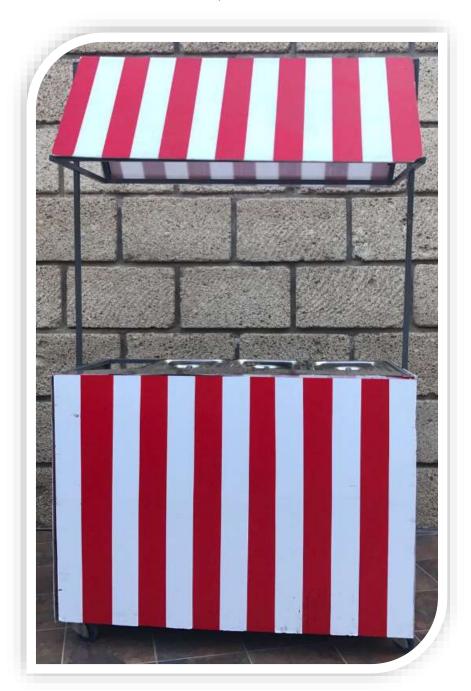

## HOT DOG CART

2 Hours service for up to 50 people Timetable of the service required to be settled down in advance

Sausages, different sauces and onion chips. Everything you need to get the desired hot dog when the party goes on.

Staff attending the cart during the two hours of service.

PVP:400 € (TAX included)